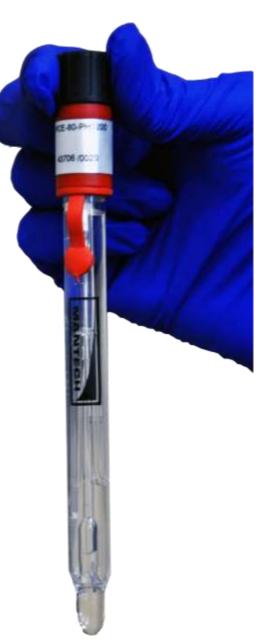

## TitraPRO2™ pH Electrode

"We require Green Chemistry, Fast Analysis, and Robust Systems, while still being accurate and precise."

This is a statement which we at MANTECH continue to hear from our customers. The release of the  $TitraPRO2^{TM}$  pH electrode continues MANTECH's tradition of commercializing innovations which address our customers' wants and needs.

The TitraPRO2™ is a premium pH electrode available at a non-premium price. Advantages of this electrode include:

- Designed specifically for MANTECH Systems
- Outperforms other more expensive phelectrodes
  - Already proven by International Commercial Laboratories
- Rapid Stability
- Improved accuracy and precision
- RapidAlk™ and RapidDuo™ are even faster with the TitraPRO2™!
  - RapidAlk™ already is the fastest alkalinity analysis in the market
- ➤ The perfect solution for multiple matrices
  - Ideal for all water and soil types
  - Can also be used for food matrices and oil applications (non-aqueous)
- Green chemistry initiatives: