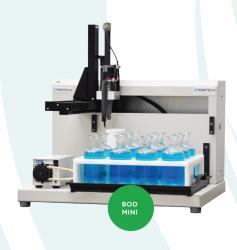

#### PC-BOD™ SYSTEM FEATURES

- 11 place bottle capacity
- Manual operation

Pictured: Optical probe

- 11 place bottle capacity
- Automated dilution, seed & inhibitor
- Can be coupled with MANTECH's Automated Titration Analysis for a twoin-one system configuration (PC-BOD/Titrate Duo™)