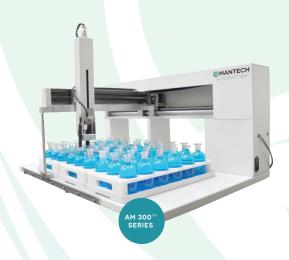

Pictured: Optical probe

- 23-90 place bottle capacity
- Automated dilution, seed & inhibitor
- Can be coupled with MANTECH's Automated Titration Analysis for a twoin-one system configuration (PC-BOD/Titrate Duo™)