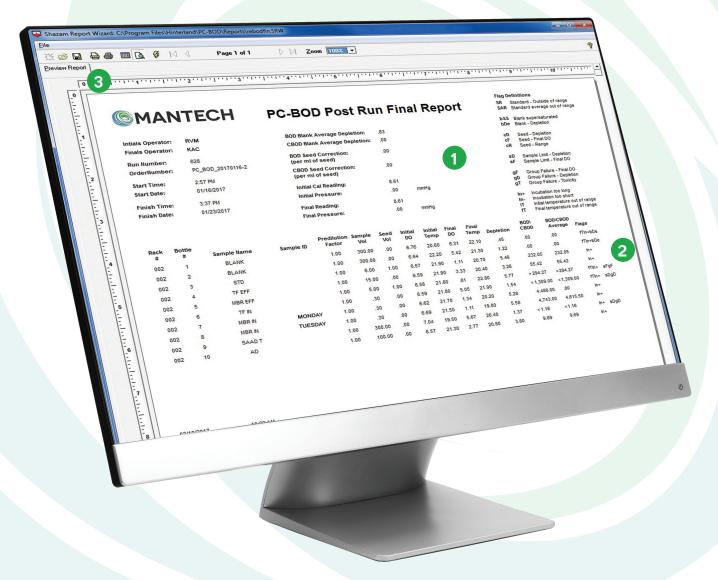

#### COMPLETE REPORTING WITH AUDIT TRAIL

Final BOD report with customizable headings Flags to alert users of violations to the standard method

Auto print or 3 export to LIMS

5473 HIGHWAY 6 NORTH GUELPH, ONTARIO, CANADA N1H 6J2