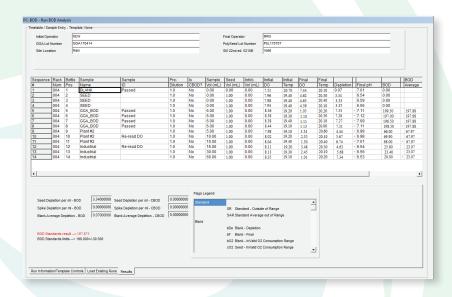

### PC-BOD<sup>™</sup> SOFTWARE

MANTECH's advanced PC-BOD™ software is designed to comply with user protocol requirements, and is easy to use.

- Software tracks 5 and 7 day incubation period with reminders of runs due each day
- Customize operation with MANTECH "Autorun" buttons
- Ability to modify or use existing templates for efficient analysis
- Auto-calibration by air saturation or Winkler method
- Real-time alerts to indicate standard method violations
- Flexibility to re-analyze samples without additional Quality Check procedures
- Automatic transfer of results to and from LIMS

#### **PC-BOD™ BENEFITS**

Automates the 5-day and 7-day BOD and CBOD standard analysis methods

Eliminates potential for human error by automating up to five pumps for reagent addition

Customizable user interface to simplify operation