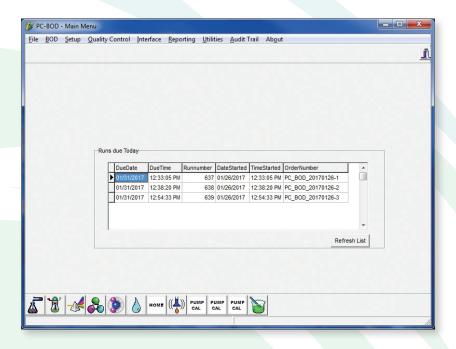

### PC-BOD<sup>™</sup> SOFTWARE

MANTECH's advanced PC-BOD™ software is designed to comply with user protocol requirements, and is easy to use.

- Software tracks 5 and 7 day incubation period with reminders of runs due each day
- Customize operation with MANTECH "Autorun" buttons
- Ability to modify or use existing templates for efficient analysis
- Auto-calibration by air saturation or Winkler method
- Real-time alerts to indicate standard method violations
- Flexibility to re-analyze samples without additional Quality Check procedures
- Automatic transfer of results to and from LIMS

# AUTOMATED BOD ANALYSIS SOLUTIONS

The MANTECH PC-BOD™ system automates the 5-day and 7-day Biological Oxygen Demand (BOD) analysis methods approved for regulatory compliance around the world.