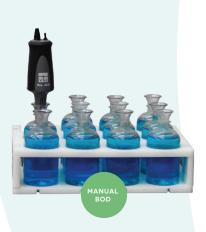

#### PC-BOD™ SYSTEM FEATURES

- 11 place bottle capacity
- Manual operation

Pictured: Optical probe

- 11 place bottle capacity
- Automated dilution, seed & inhibitor
- Can be coupled with MANTECH's Automated Titration Analysis for a twoin-one system configuration (PC-BOD/Titrate Duo™)