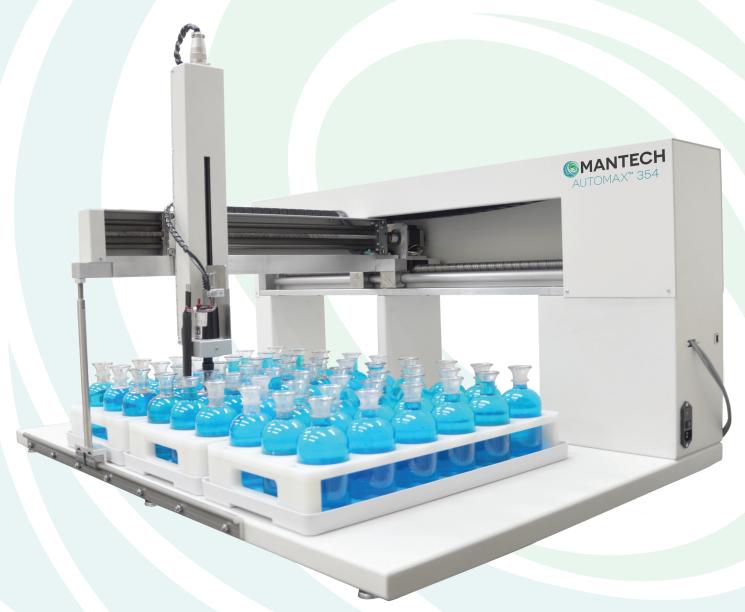

Pictured: Optical probe

- 23-90 place bottle capacity
- Automated dilution, seed & inhibitor
- Can be coupled with MANTECH's Automated Titration Analysis for a twoin-one system configuration (PC-BOD/Titrate Duo™)