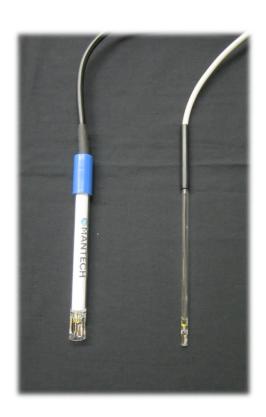

de**

## NEW Small Diameter EC electrode for MANTECH's MT Series Environmental Titration Systems

Part Number Information PCE-96-CT1010

Fast Response Conductivity Cell, Compact 5mm Diameter, 2 Metre Cable, Glass, PT. Type with ATC, K=1, 25mm cell length, Quick Response. This new small diameter conductivity electrode is ideal for low sample volumes and skinny tubes. Takes less space in vials than standard 12mm conductivity electrodes. Well suited for performing conductivity measurements in 15mL vials, or combining with pH and Alkalinity directly in a standard 50mL sample tube. Thermistor probe built into electrode for automated temperature reading and compensation. Compatible with all MANTECH Analyzers currently measuring conductivity (note that a probe holder change will be required).





Pictured with 12mm EC probe on left, 5mm EC probe on right