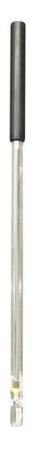

## **5mm Conductivity Electrode**

## NEW Small Diameter EC electrode for MANTECH's MT Series Environmental Titration Systems

Part Number Information PCE-96-CT1010

Fast Response Conductivity Cell, Compact 5mm Diameter, 2 Metre Cable, Glass, PT. Type with ATC, K=1, 25mm cell length, Quick Response. This new small diameter conductivity electrode is ideal for low sample volumes and skinny tubes. Takes less space in vials than standard 12mm conductivity electrodes. Well suited for performing conductivity measurements in 15mL vials, or combining with pH and Alkalinity directly in a standard 50mL sample tube. Thermistor probe built into electrode for automated temperature reading and compensation. Compatible with all MANTECH Analyzers currently measuring conductivity (note that a probe holder change will be required).