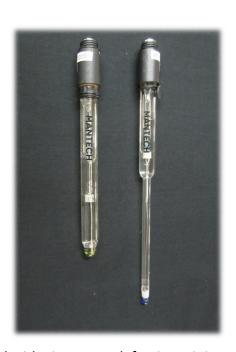

Electrode Cable PCE-86-EX1001 Electrode Cable, 6', Detachable

Pictured with TitraPro on left, TitraMini on right