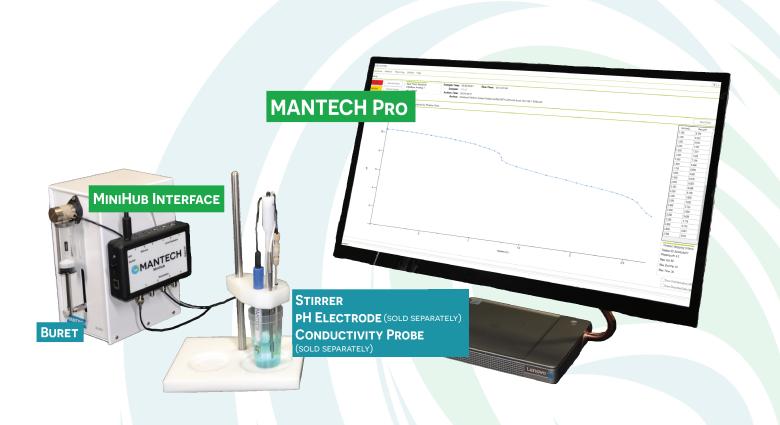

THIS SYSTEM INCLUDES MANTECH PRO<sup>™</sup> SOFTWARE, MANTECH MINIHUB<sup>™</sup>, BURET, STAND AND STIRRER.

## MANTECH Pro<sup>™</sup> Software

THE NEW SMART SOFTWARE PLATFORM FOR MT ANALYZERS

• INCLUDES BUILT-IN CAPABILITY FOR PH, EC, ISE, TITRATION, TURBIDITY, COLOR, DISSOLVED OXYGEN AND PECOD

• ALL ENVIRONMENTAL AND SOIL APPLICATIONS EXCEPT BOD5
• DESIGNED FOR WIN10 OS, INCLUDING FULL SECURITY FEATURES FOR NETWORK
CONNECTIVITY

## MINIHUB™

SMART BI-DIRECTIONAL SOFTWARE-CONTROLLED INTERFACE

• CONNECTS DIRECT TO THE COMPUTER VIA ETHERNET • SPECIFICATIONS:

- 4X GALVANICALLY SEPARATED ELECTRODES PORTS WITH BNC CONNECTORS
- 3X 24V STIRRERS, SOFTWARE CONTROLLED AND VARIABLE SPEED
- 6X DIGITAL OUTPUTS AND 6X DIGITAL INPUTS
- 3X LIQUID LEVEL SENSORS FOR BOD