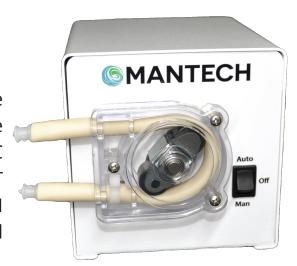

## **INTELLIPUMP**MANTECH Peristalic Pump

**Part Number:** PC-1000-1137

**Product Description:** The MANTECH variable speed peristaltic pump is an extremely versatile pump, driven by a long-lasting, brushless DC motor rated for continuous duty. Featuring IoT connectivity, the pump speaks with MANTECH software to establish connection and control the flow rate and direction.

## **Features and Benefits:**

- Flow rates of 12.5 to 860 mL/min (depending on tubing diameter)
- 24 VDC
- USB connection
- Accepts continuous tubing for clean fluid paths
- Heavy duty steel rotor
- Friction-reducing Nylatron rollers for longer tube life
- Up to 25 psi working pressure