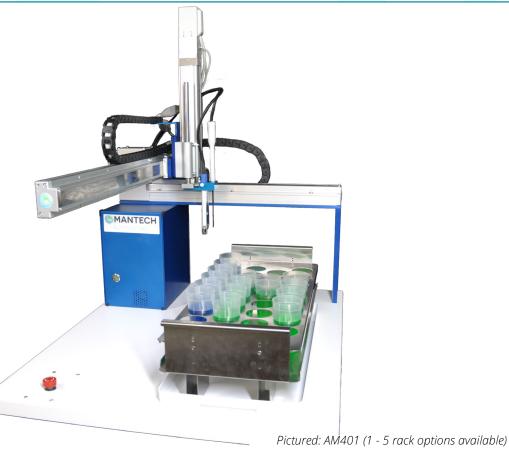

## XYZ **AUTOSAMPLERS**

Customizable shortcut buttons in MANTECH NEW AutoMax 400 autosamplers feature self-lubricating axes in XYZ format with ability to add rush samples during a run.