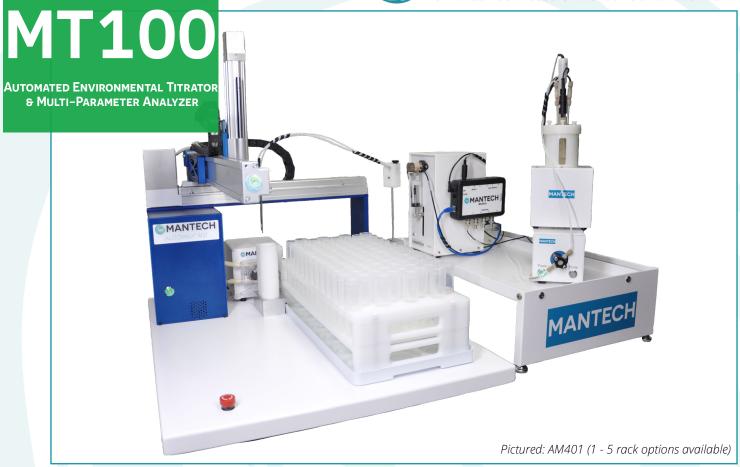

#### ELIMINATE HUMAN ERROR

Automated pipetting deliverly accurately sample to analysis vessel to perform two or more titration methods from a single tube.

# PREVENT CROSS CONTAMINATION

Software-controlled, bi-directional IntelliRinse™ confirms clean probes to prevent cross contamination between samples.

## LOWER OPERATING COSTS

Small sample volumes reduce operational costs and improve sustainability for you and your customers.

# CUSTOMIZABLE & INTUITIVE SOFTWARE

MANTECH Pro™ software was intuitively designed to allow user-defined flexible options to simplify analysis and reporting.