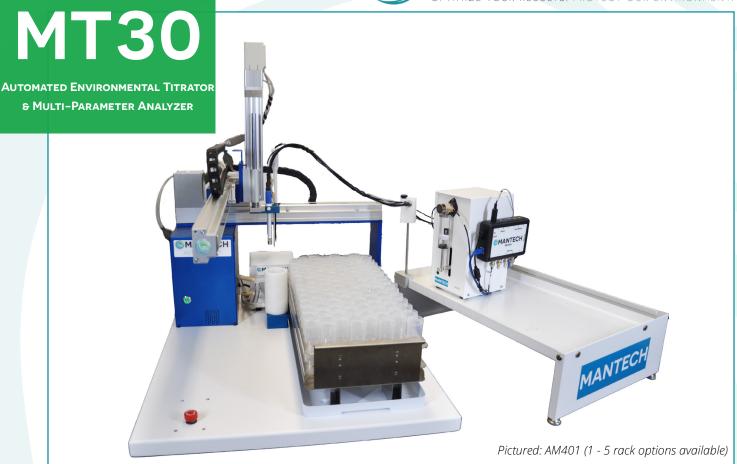

#### XYZ AUTOSAMPLERS

NEW AutoMax 400 autosamplers feature self-lubricating axes in XYZ format to add priority samples during a run and accomodate any sample container.