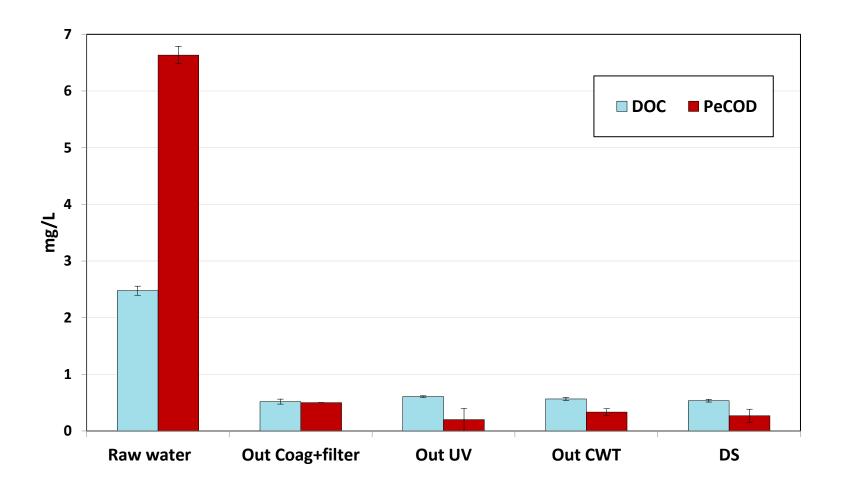

## **Testing of PeCOD® versus TOC and DOC**

#### **NOMiNOR Water Samples SYDVATTEN-SWE**