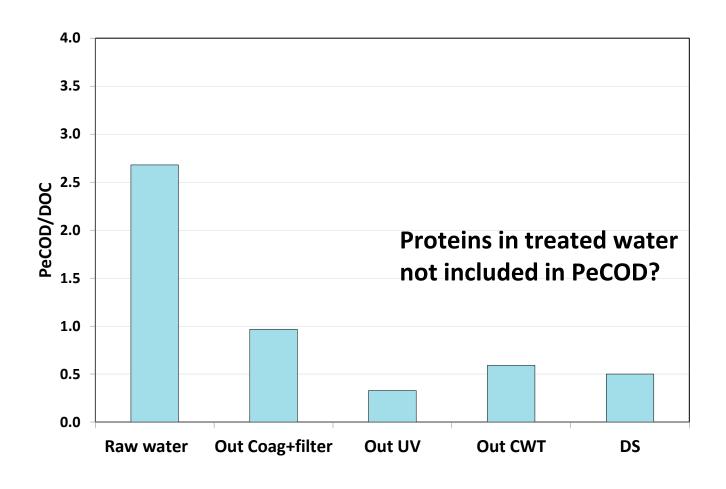

C

**STODDART & GAGNON | 106:9 • JOURNAL AWWA** 

FIGURE 1 Comparison of Pockwock Lake peCOD, TOC and DOC during treatment



DOC—dissolved organic carbon, floc—flocculated water, peCOD—photoelectrochemical chemical oxygen demand, TOC—total organic carbon

Error bars represent 95% confidence intervals with n = 3.



## **Testing of PeCOD® versus TOC and DOC**

#### **NOMiNOR Water Samples HSY-FIN**





## **Testing of PeCOD® versus TOC and DOC**

#### **NOMiNOR Water Samples SYDVATTEN-SWE**





## **Testing of PeCOD® versus TOC and DOC**

#### **NOMiNOR Water Samples JOR-NO**





### PeCOD® to DOC Ratios

#### **NOMiNOR Water Samples HSY-FIN**





### PeCOD® to DOC Ratios

### **NOMiNOR Water Samples SYDVATTEN-SWE**





### PeCOD® to DOC Ratios

#### **NOMiNOR Water Samples JOR-NO**





### PeCOD® or DOC

- ✓ PeCOD more sensitive than DOC
- ✓ PeCOD measures soluble COD not including proteins, macromolecules or cellulose → Filtered samples
- ✓ PeCOD can be automated
- ✓ PeCOD can be used as a portable field analyser
- ✓ PeCOD can be used on-line
- → PeCOD: an alternative to DOC for NOM fractionation and BDOC?
- → Can PeCOD provide supplementary information?