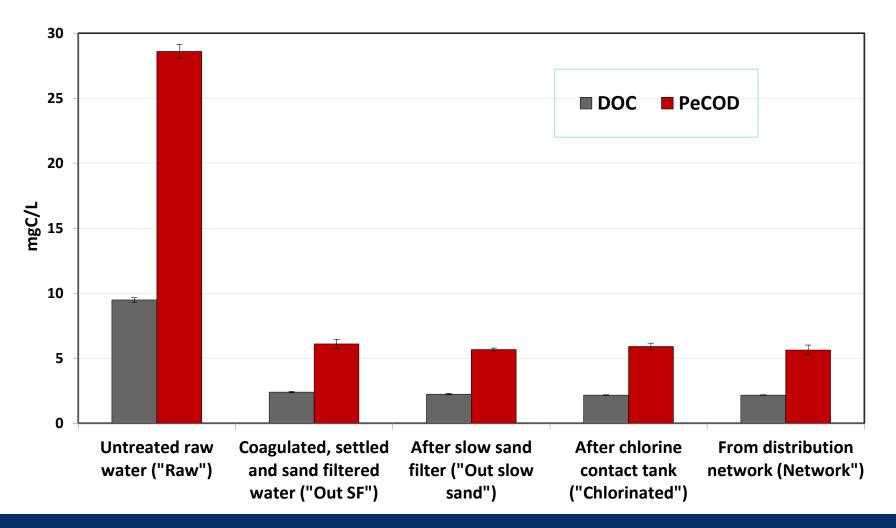

## **Testing of PeCOD® versus TOC and DOC**

#### **NOMiNOR Water Samples JOR-NO**