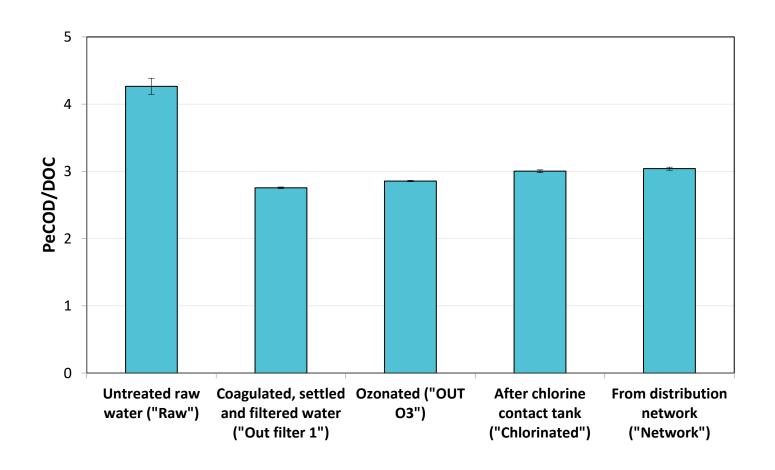

✓ SUVA



A complex matter that need more characterizing parameters?



# **PeCOD** set-up







## PeCOD set-up



## PeCOD® versus TOC and DOC

**STODDART & GAGNON | 106:9 • JOURNAL AWWA** 

FIGURE 1 Comparison of Pockwock Lake peCOD, TOC and DOC during treatment



DOC—dissolved organic carbon, floc—flocculated water, peCOD—photoelectrochemical chemical oxygen demand, TOC—total organic carbon

Error bars represent 95% confidence intervals with n = 3.



## **Testing of PeCOD® versus TOC and DOC**

#### **NOMiNOR Water Samples HSY-FIN**





## **Testing of PeCOD® versus TOC and DOC**

#### **NOMiNOR Water Samples SYDVATTEN-SWE**





## **Testing of PeCOD® versus TOC and DOC**

#### **NOMiNOR Water Samples JOR-NO**





### PeCOD® to DOC Ratios

#### **NOMiNOR Water Samples HSY-FIN**





### PeCOD® to DOC Ratios

### **NOMiNOR Water Samples SYDVATTEN-SWE**





### PeCOD® to DOC Ratios

#### **NOMiNOR Water Samples JOR-NO**





### PeCOD® or DOC

- ✓ PeCOD more sensitive than DOC
- ✓ PeCOD measures soluble COD not including proteins, macromolecules or cellulose → Filtered samples
- ✓ PeCOD can be automated
- ✓ PeCOD can be used as a portable field analyser
- ✓ PeCOD can be used on-line
- → PeCOD: an alternative to DOC for NOM fractionation and BDOC?
- → Can PeCOD provide supplementary information?