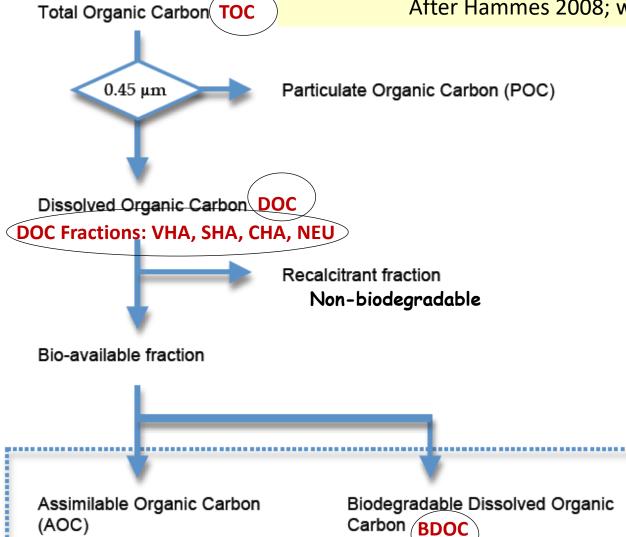

### **NOM/Organic Carbon in Drinking Water**

After Hammes 2008; www.techneau.eu

Conventional parameters

- ✓ TOC and DOC
- ✓ Colour
- ✓ UV-absorbance
- ✓ SUVA

A complex matter that need more characterizing parameters?