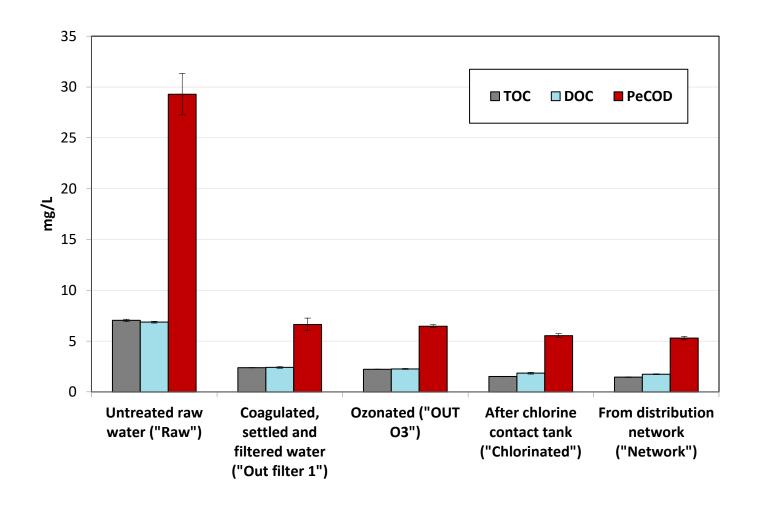

## **Testing of PeCOD® versus TOC and DOC**

#### **NOMiNOR Water Samples HSY-FIN**