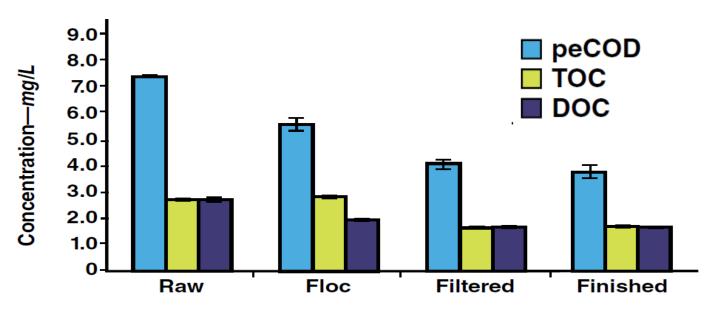

## PeCOD® versus TOC and DOC

**STODDART & GAGNON | 106:9 • JOURNAL AWWA** 

FIGURE 1 Comparison of Pockwock Lake peCOD, TOC and DOC during treatment

DOC—dissolved organic carbon, floc—flocculated water, peCOD—photoelectrochemical chemical oxygen demand, TOC—total organic carbon

Error bars represent 95% confidence intervals with n = 3.