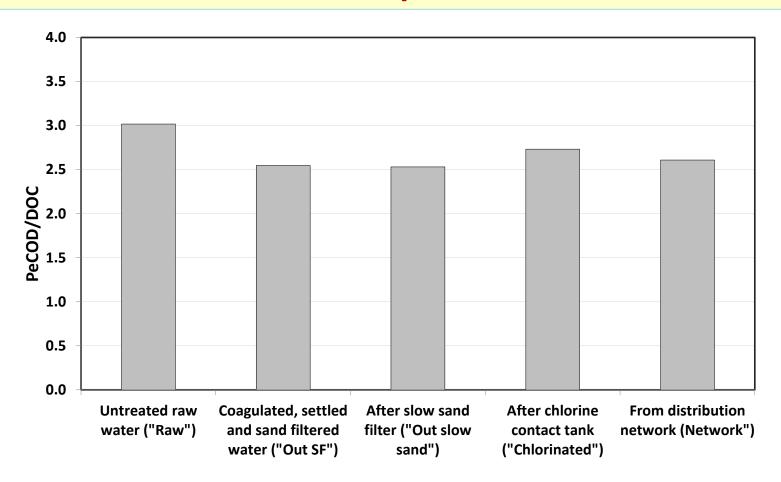

*PeCOD** set-up







## PeCOD set-up



## PeCOD® versus TOC and DOC

**STODDART & GAGNON | 106:9 • JOURNAL AWWA** 

FIGURE 1 Comparison of Pockwock Lake peCOD, TOC and DOC during treatment



DOC—dissolved organic carbon, floc—flocculated water, peCOD—photoelectrochemical chemical oxygen demand, TOC—total organic carbon

Error bars represent 95% confidence intervals with n = 3.



## **Testing of PeCOD® versus TOC and DOC**

#### **NOMiNOR Water Samples HSY-FIN**





## **Testing of PeCOD® versus TOC and DOC**

#### **NOMiNOR Water Samples SYDVATTEN-SWE**





## **Testing of PeCOD® versus TOC and DOC**

#### **NOMiNOR Water Samples JOR-NO**





### PeCOD® to DOC Ratios

#### **NOMiNOR Water Samples HSY-FIN**





### PeCOD® to DOC Ratios

### **NOMiNOR Water Samples SYDVATTEN-SWE**





### PeCOD® to DOC Ratios

#### **NOMiNOR Water Samples JOR-NO**





### PeCOD® or DOC

- ✓ PeCOD more sensitive than DOC
- ✓ PeCOD measures soluble COD not including proteins, macromolecules or cellulose → Filtered samples
- ✓ PeCOD can be automated
- ✓ PeCOD can be used as a portable field analyser
- ✓ PeCOD can be used on-line
- → PeCOD: an alternative to DOC for NOM fractionation and BDOC?
- → Can PeCOD provide supplementary information?