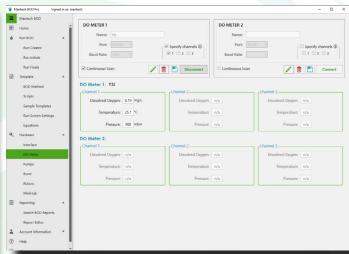

# **BOD PRO™ SOFTWARE**

Home Screen With Customizable Shortcut Buttons

**Build Run Templates With Intuitive Rack Display** 

Up to Two Single or Dual Probe DO Meters

Add Up to 10 User-Defined Columns in Report Templates