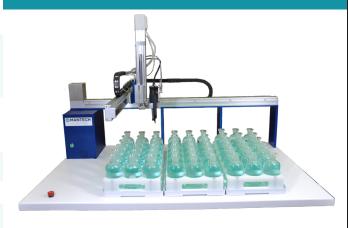

#### AUTOMATE DO READINGS AND SAMPLE PREPARATION

- ✓ Up to 108 position autosamplers
- Optional dilution water, seed and/or inhibitor addition