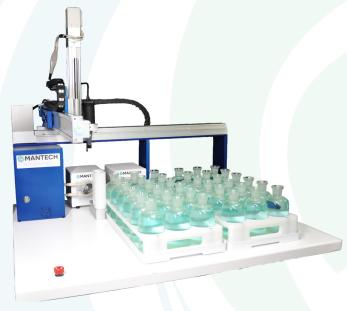

#### AUTOMATE DO READINGS AND SAMPLE PREPARATION

- ✓ Up to 108 position autosamplers
- Optional dilution water, seed and/or inhibitor addition