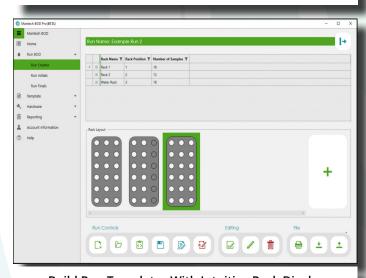

# **BOD PRO™ SOFTWARE**

Home Screen With Customizable Shortcut Buttons

**Build Run Templates With Intuitive Rack Display** 

Up to Two Single or Dual Probe DO Meters

Add Up to 10 User-Defined Columns in Report Templates