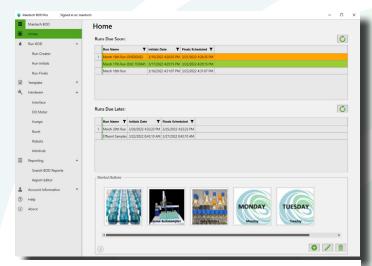

# **BOD PRO™ SOFTWARE**

Home Screen With Customizable Shortcut Buttons

**Build Run Templates With Intuitive Rack Display** 

Up to Two Single or Dual Probe DO Meters

Add Up to 10 User-Defined Columns in Report Templates

#### **Customizable Shortcut Buttons**

Simplifies and reduces prep on routine sample runs, maintenance set up and more

#### **ENHANCED USER OPERATION**

 Intuitively designed with colour coding, visual rack display and live script monitoring features