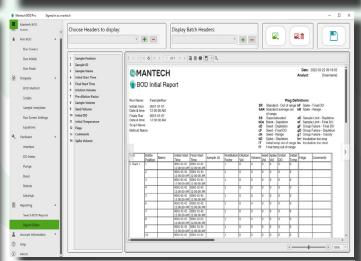

# **BOD PRO™ SOFTWARE**

Home Screen With Customizable Shortcut Buttons

**Build Run Templates With Intuitive Rack Display** 

Up to Two Single or Dual Probe DO Meters

Add Up to 10 User-Defined Columns in Report Templates