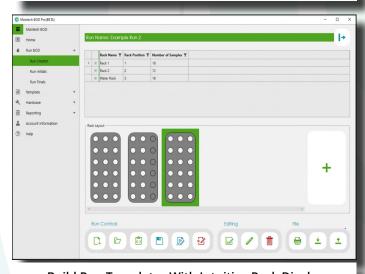

## **BOD PRO™ SOFTWARE**

Home Screen With Customizable Shortcut Buttons

Up to Two Single or Dual Probe DO Meters

**Build Run Templates With Intuitive Rack Display** 

Add Up to 10 User-Defined Columns in Report Templates