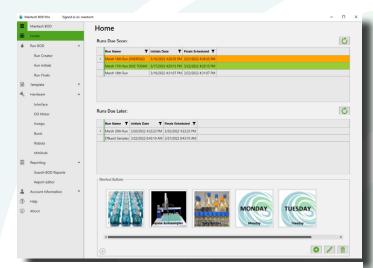

## **BOD PRO™ SOFTWARE**

Home Screen With Customizable Shortcut Buttons

Up to Two Single or Dual Probe DO Meters

**Build Run Templates With Intuitive Rack Display** 

Add Up to 10 User-Defined Columns in Report Templates