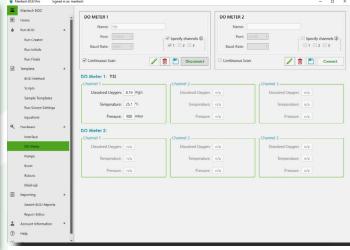

## **BOD PRO™ SOFTWARE**

Home Screen With Customizable Shortcut Buttons

Up to Two Single or Dual Probe DO Meters

**Build Run Templates With Intuitive Rack Display** 

Add Up to 10 User-Defined Columns in Report Templates