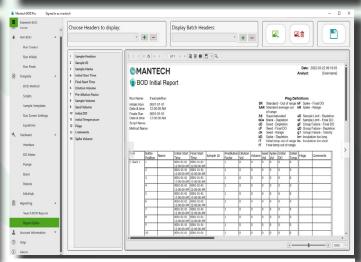

## **BOD PRO™ SOFTWARE**

Home Screen With Customizable Shortcut Buttons

Up to Two Single or Dual Probe DO Meters

**Build Run Templates With Intuitive Rack Display** 

Add Up to 10 User-Defined Columns in Report Templates