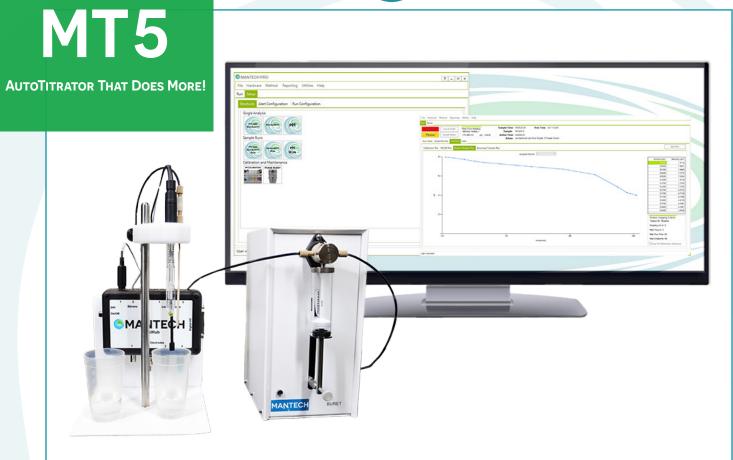

## CENTRALIZED SOFTWARE PACAKGE

All analyses are connected to a single centralized analysis station through one touchscreen software platform, MANTECH Pro.

## CUSTOMIZABLE SHORTCUT BUTTONS

Customizable shortcut buttons in the MAN-TECH Pro software simplifies and speeds up run preparation for routine analyses.

## ACCURATE & RELIABLE RESULTS

MANTECH hardware and software takes the guesswork out of the analysis with step-by-step prompts for operators and a 100,000 step buret to enhance precision and eliminate subjective endpoint interpretation.