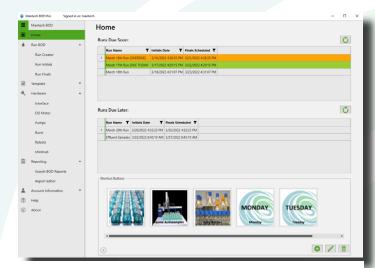

# **BOD PRO™ SOFTWARE**

Home Screen With Customizable Shortcut Buttons

**Build Run Templates With Intuitive Rack Display** 

Up to Two Single, Dual or Triple Probe DO Meters

Add Up to 10 User-Defined Columns in Report Templates

#### **Customizable Shortcut Buttons**

Simplifies and reduces prep on routine sample runs, maintenance setup and more

IoT Device Connectivity
Bi-directional communication with hardware and software

#### **ENHANCED USER OPERATION**

 Intuitively designed with colour coding, visual rack display and live script monitoring features