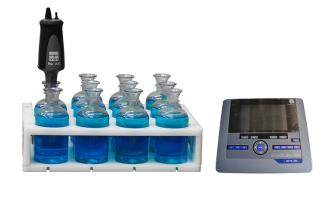

# SIMPLIFY MANUAL DO READINGS

- Automated calculations
- ✓ Incubation period tracking
- ✓ Use your existing DO meter