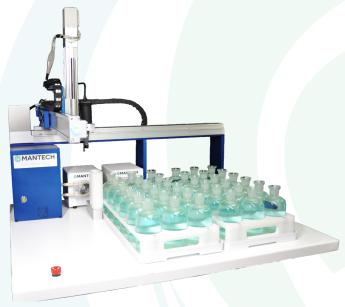

#### AUTOMATE DO READINGS AND SAMPLE PREPARATION

- ✓ Up to 108 position autosamplers
- Optional dilution water, seed and/or inhibitor addition