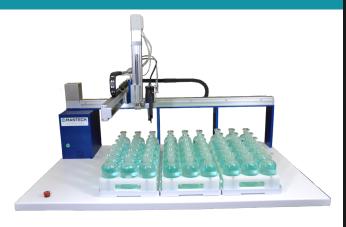

#### AUTOMATE DO READINGS AND SAMPLE PREPARATION

- ✓ Up to 108 position autosamplers
- Optional dilution water, seed and/or inhibitor addition