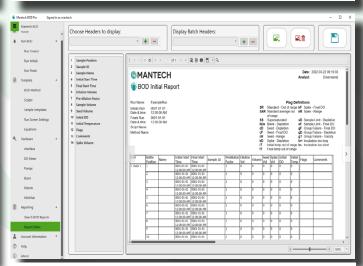

# **BOD PRO™ SOFTWARE**

Home Screen With Customizable Shortcut Buttons

**Build Run Templates With Intuitive Rack Display** 

Up to Two Single, Dual or Triple Probe DO Meters

Add Up to 10 User-Defined Columns in Report Templates