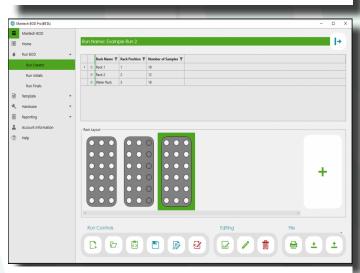

# **BOD PRO™ SOFTWARE**

Home Screen With Customizable Shortcut Buttons

**Build Run Templates With Intuitive Rack Display** 

Up to Two Single, Dual or Triple Probe DO Meters

Add Up to 10 User-Defined Columns in Report Templates

#### **ENHANCED USER OPERATION**

 Intuitively designed with colour coding, visual rack display and live script monitoring features