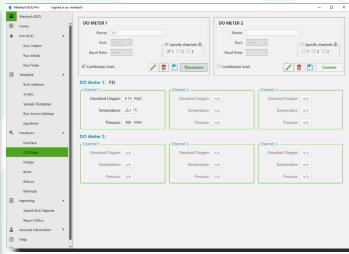

# **BOD PRO™ SOFTWARE**

Home Screen With Customizable Shortcut Buttons

**Build Run Templates With Intuitive Rack Display** 

Up to Two Single, Dual or Triple Probe DO Meters

Add Up to 10 User-Defined Columns in Report Templates